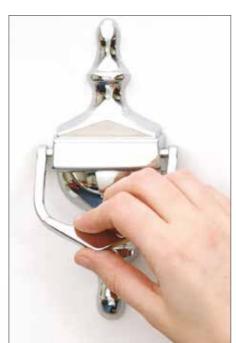

# Frame styling

We have two classic profile styles for you to choose from, Chamfered and Sculptured profiles. Both offer superb security features, high energy efficiency and an attractive hand crafted finish. Available in a range of colour and woodgrain finishes, with a selection of complementary handles, letterplates, numerals, knockers and spyholes - you can tailor your frames to match your home perfectly - whatever the period.

Ask about coordinating handles, letterplates and door knockers.

halo option brochure redesign - rustique -line-drawings-bottom.indd 22-23

# Hardware

Choice and variety is at the heart of what we do.

We have sourced a wide range of durable hardware in a good selection of colours and finishes that passes all of the toughest industry tests with flying colours!

We are confident that our high quality hardware will add the perfect individual touch to your windows, doors and conservatory.

Hinge

Letterplate

All hardware is available in

WINDOWS | DOORS | CONSERVATORIES