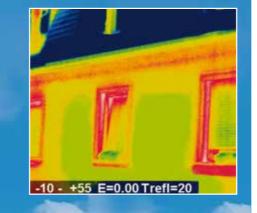

And when you look at this infra-red image, it is easy to see why more and more people are choosing to replace timber and even 1st generation PVC-U windows with the more energy efficient frames that are available today. It's such a simple way to save money and do your bit for the planet too.

The warmest areas seen here in red show where heat is being lost from the building.