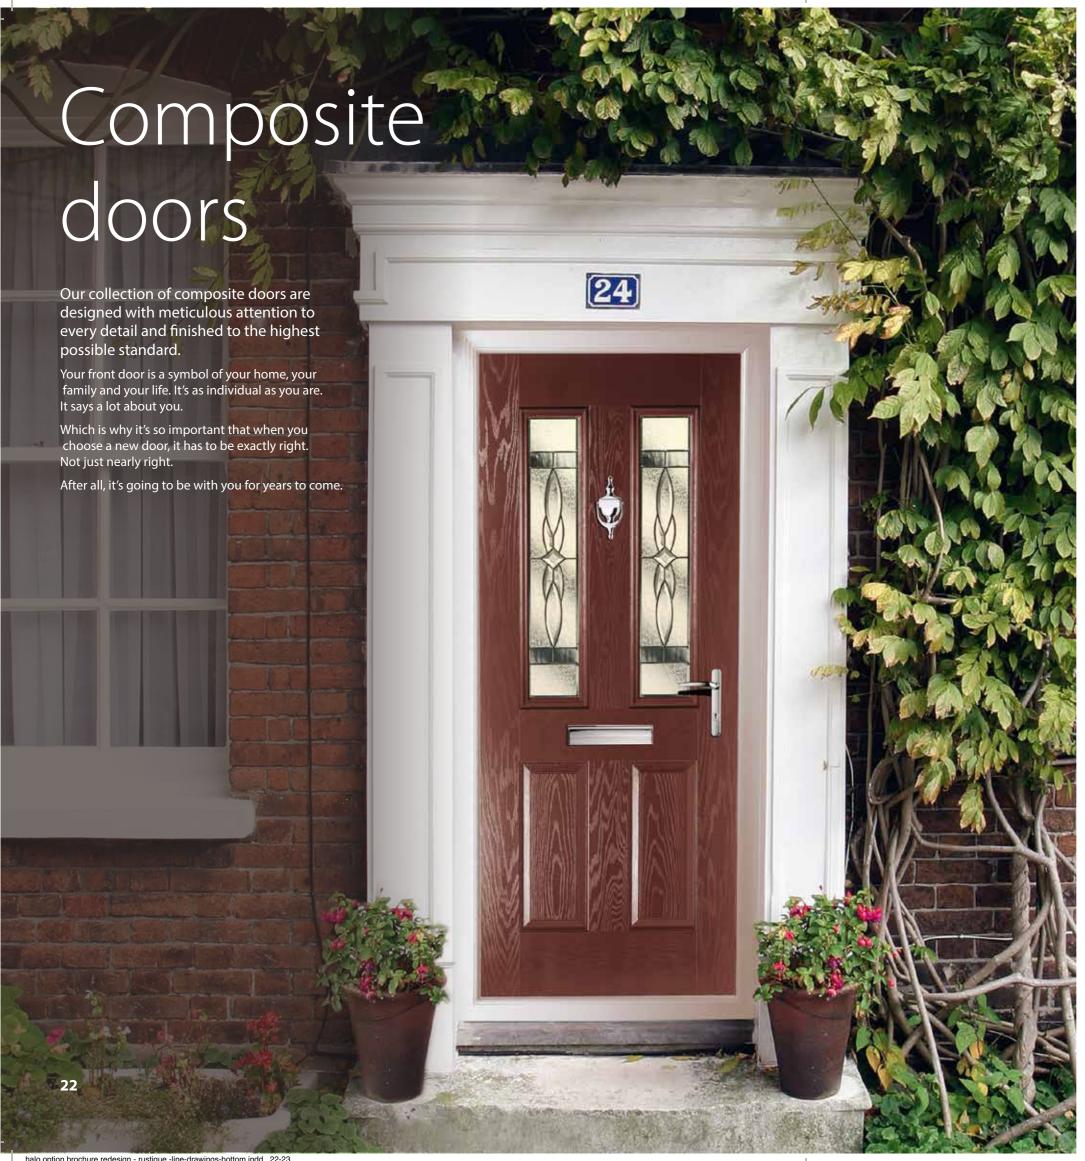

# Secure, stylish and energy efficient

#### Performance

Our doors meet the most stringent standards and will perform flawlessly for years to come.

Composite doors will never crack, split, warp or rot - and will never need repainting, unlike traditional timber doors.

These doors offer superior weather resistance, and thanks to their energy efficiency, they should help bring down your heating bills.

#### **High Security Performance Hardware**

Doors are fitted with high security, multi-point locks as standard. These doors allow you to offer a stylish welcome to your guests, but a formidable challenge for would-be intruders.