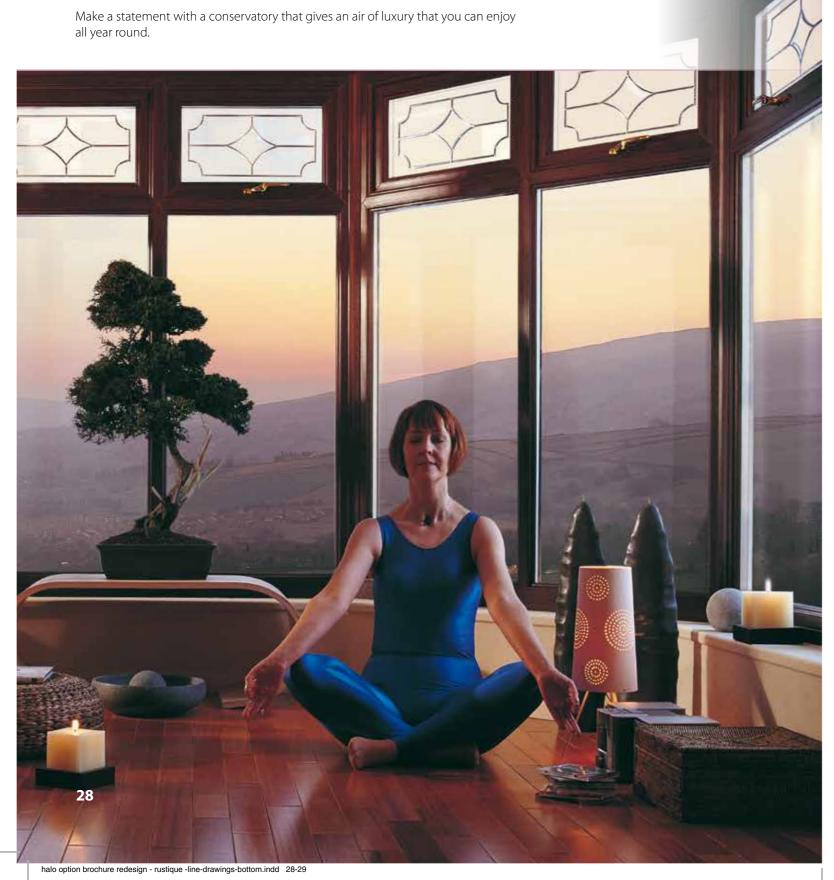

# Conservatories

Adding a conservatory to your home will enhance your lifestyle, by allowing you to make the most of the outside with all of the comforts of the inside.

A conservatory will create more living space, and allow you to enjoy the benefit of natural light.

As well as enhancing the appearance of your home, it will significantly improve the value too.

Add light and space with french or bi-folding doors.

Optional roof lights for added ventilation.

Decorative ridge and end cap detail for a perfect finish.