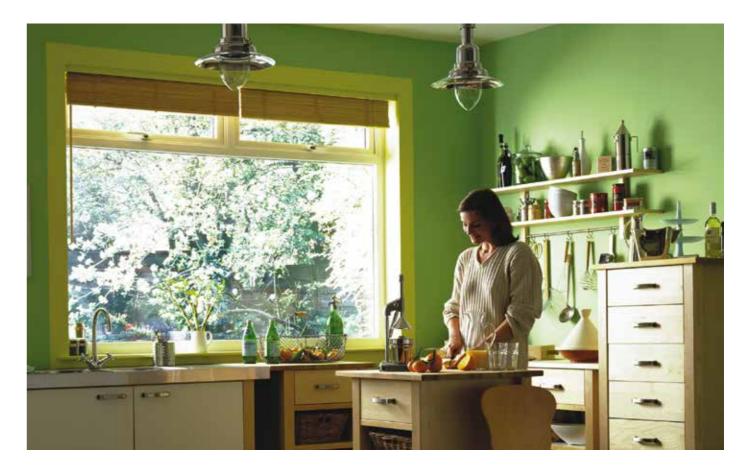

#### **Smaller energy bills**

Replacing all single-glazed windows with B-rated double glazing could save you around £165 per year on your energy bills.

#### A smaller carbon footprint

By using less fuel, you'll generate less of the carbon dioxide that leads to global warming - typically, 680kg a year.

#### A more comfortable home

Energy-efficient glazing reduces heat loss through windows and means fewer draughts and cold spots

#### **Peace and quiet**

As well as keeping the heat in, energy efficient windows insulate your home against outside noise.

#### **Reduced condensation**

Energy-efficient glazing reduces condensation build-up on the inside of windows.