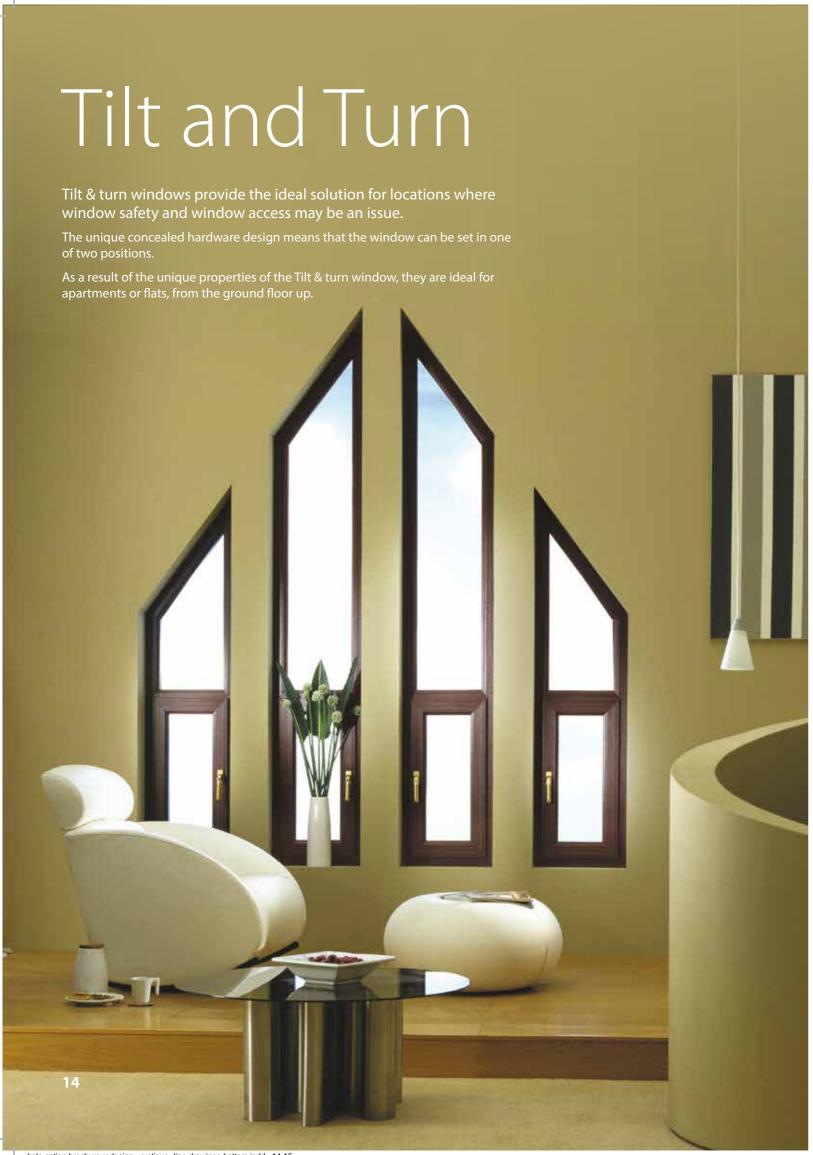

#### Tilt...

#### Tilted position

This position allows a window to tilt open, giving for good ventilation, but without comprimising safety.

#### ...Turn

#### Turned position

The whole sash opens out into the room allowing for easy cleaning or maintenance.

Concealed hardware built into the frame and sash allows the window to tilt and turn in two directions. Clever stuff!