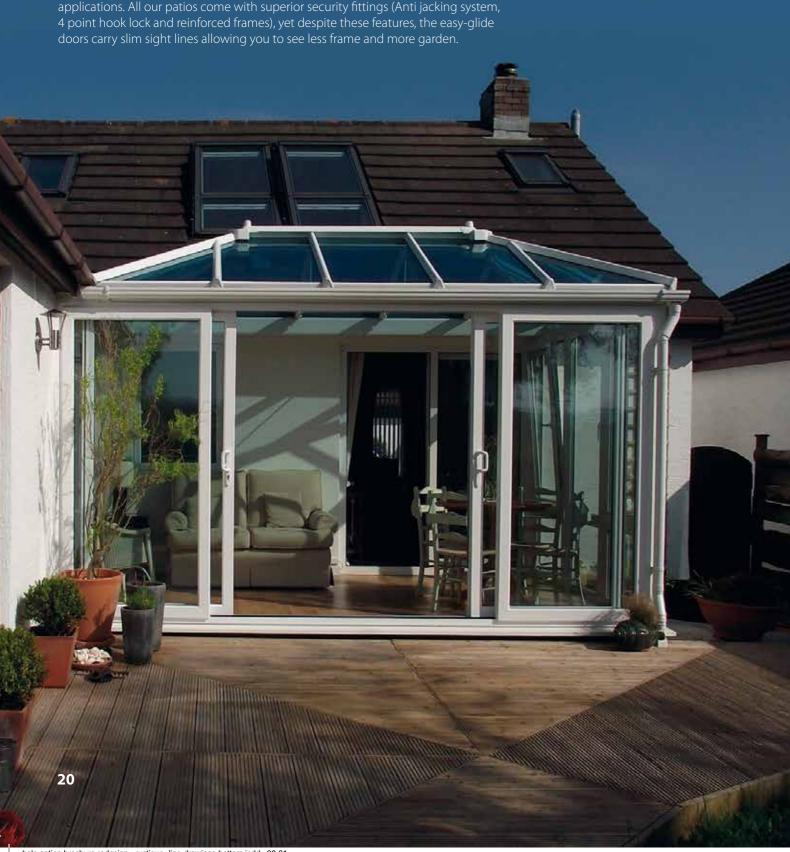

# Patio doors

The classic Patio door offers the home owner a number of benefits, with more light and space being the most notable. As a result of this, patios are well suited to porch and garden applications.

Our low threshold doors create a seamless access point from house to garden, giving you a greater sense of space - perfect for a summer BBQ or winter party.

applications. All our patios come with superior security fittings (Anti jacking system,