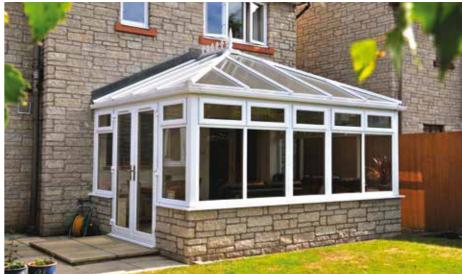

#### The Edwardian

Normally square or rectangular available in a variety of sizes and finishes to comple ment your home.

#### The Victorian

A minimum of 5 angular sides with a 3 of 5 facet roof isavailable in a variety of size and finishes to suit your home.

#### The 'P' Victorian

A flexible style for those who want to create an even larger living space and add more value to your home.

#### The Lean-to

quare or rectangular, with the classi pitched roof system.