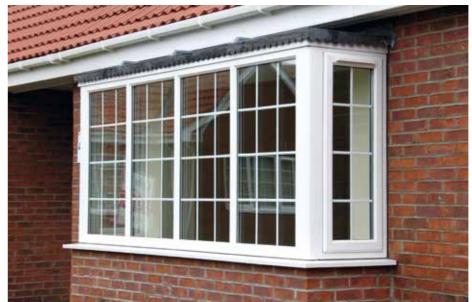

# Casement windows

Casements are the most popular and versatile style of window that we offer. The number of arrangements and combinations of fixed and opening frames is endless - it really does comes down to what you want and that's it - we do the rest.

### Choose your style

These are just a few of the potential style variations available. If you can't see the style your are looking for, ask your salesman for further options.

3

halo option brochure redesign - rustique -line-drawings-bottom.indd 12-13