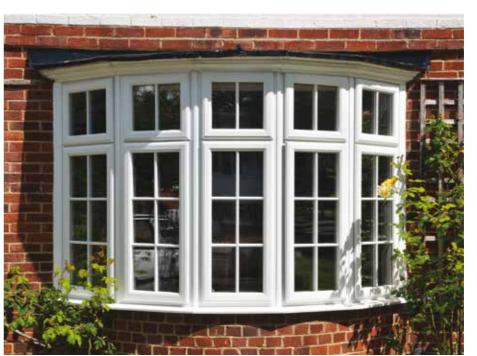

# Casement windows

Casements are the most popular and versatile style of window that we offer. The number of arrangements and combinations of fixed and opening frames is endless - it really does comes down to what you want and that's it - we do the rest.

### Choose your style

These are just a few of the potential style variations available. If you can't see the style your are looking for, ask your salesman for further options.

3

halo option brochure redesign - rustique -line-drawings-bottom.indd 12-13