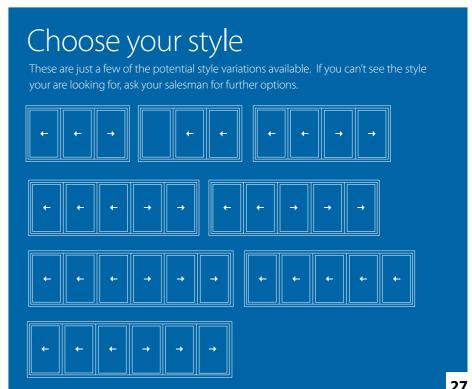

### Choose your style

These are just a few of the potential style variations available. If you can't see the style your are looking for, ask your salesman for further options.

3

halo option brochure redesign - rustique -line-drawings-bottom.indd 12-13