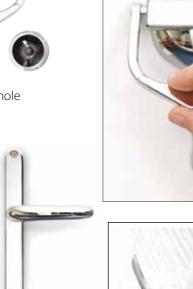

## Frame **security**

Our products are fitted with ultra-secure multipoint locking systems, providing the highest levels of security and delivering total peace of mind.

We use top quality branded hardware. Our handles, locks, chains and letterplates are all engineered to the highest specification - giving you further reassurance that your windows, doors or conservatory will keep unwanted visitors out.

# Key **features**

- Top branded, market leading hardware
- · Locking window and door handles
- Multi-point hook locking system installed on all windows and doors
- Internally beaded windows and doors
- Concealed hardware means minimal weathering and tough to access for intruders

# Frame styling

We have two classic profile styles for you to choose from, Chamfered and Sculptured profiles. Both offer superb security features, high energy efficiency and an attractive hand crafted finish. Available in a range of colour and woodgrain finishes, with a selection of complementary handles, letterplates, numerals, knockers and spyholes - you can tailor your frames to match your home perfectly - whatever the period.

# Hardware

Choice and variety is at the heart of what we do.

We have sourced a wide range of durable hardware in a good selection of colours and finishes that passes all of the toughest industry tests with flying colours!

We are confident that our high quality hardware will add the perfect individual touch to your windows, doors and conservatory.

Hinge

Letterplate

All hardware is available in

WINDOWS | DOORS | CONSERVATORIES