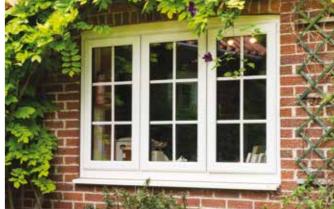

# Casement windows

Casements are the most popular and versatile style of window that we offer. The number of arrangements and combinations of fixed and opening frames is endless - it really does comes down to what you want and that's it - we do the rest.

### Choose your style

These are just a few of the potential style variations available. If you can't see the style your are looking for, ask your salesman for further options.

3

halo option brochure redesign - rustique -line-drawings-bottom.indd 12-13