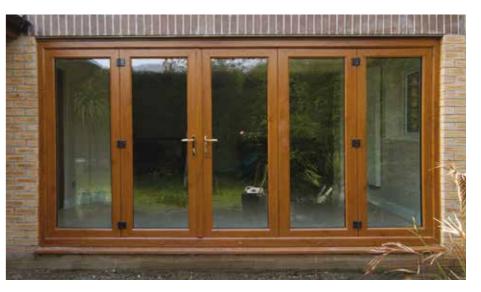

# Bi-Folding doors

The bi-folding door meets the demands of contemporary living and combines this with beauty and practical functionality.

These aesthetically pleasing door panels are configured into a number of concertina folds that can be pulled back to offer optimum versatility, light and access into any room.

Where an opening or partition is required between rooms, whether a small or large room, or where your home leads onto a patio or outside area and you want to extend your view of the garden, the bi-fold door is ideal for these applications. Bi-fold doors create synergy between rooms of all shapes and sizes to seamlessly connect your living space whether indoors or outdoors.