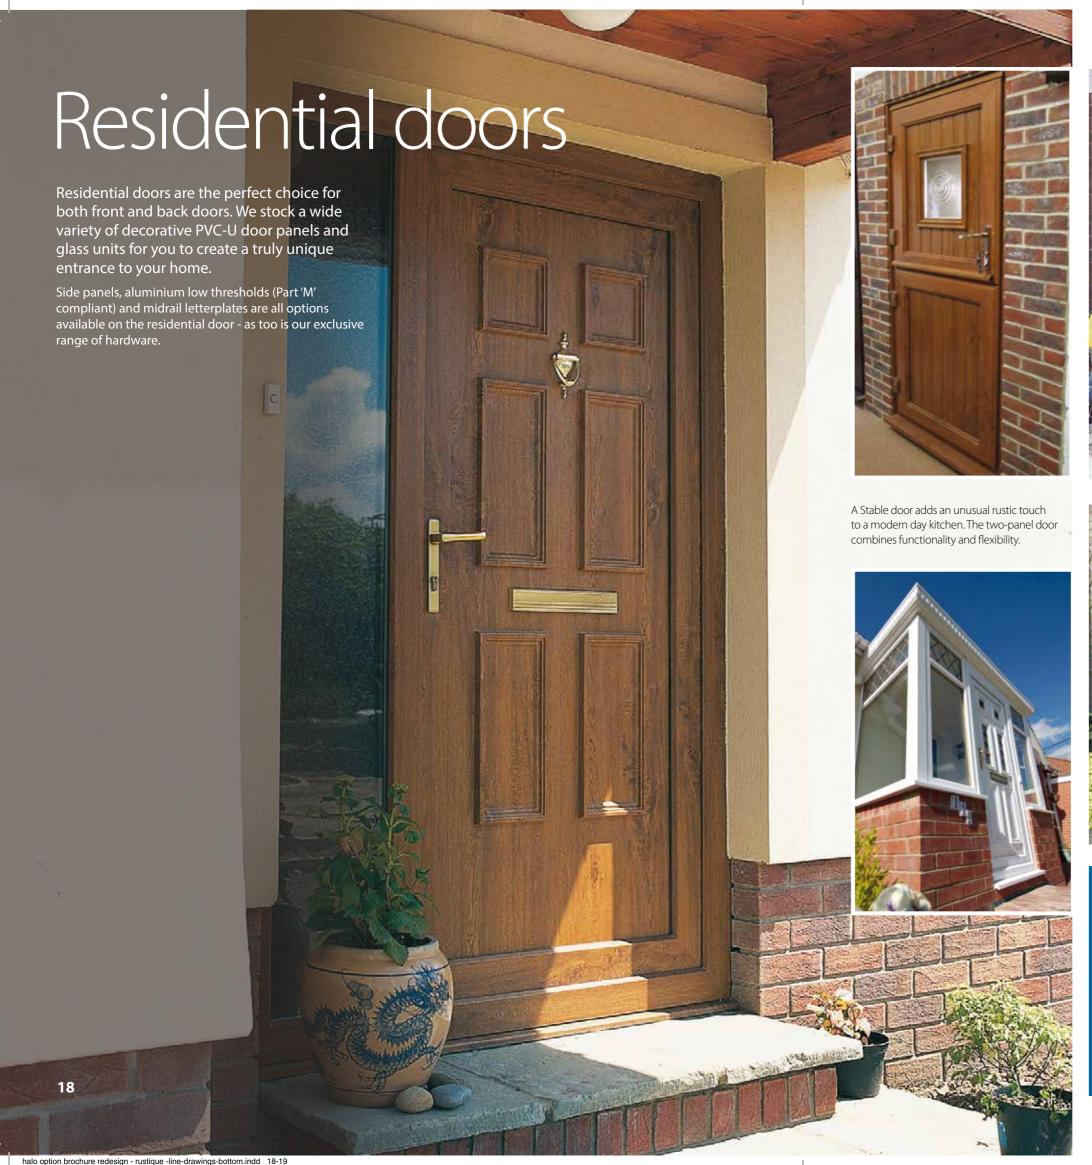

#### Performance

Our doors meet the most stringent standards and will perform flawlessly for years to come.

Composite doors will never crack, split, warp or rot - and will never need repainting, unlike traditional timber doors.

These doors offer superior weather resistance, and thanks to their energy efficiency, they should help bring down your heating bills.

#### **High Security Performance Hardware**

Doors are fitted with high security, multi-point locks as standard. These doors allow you to offer a stylish welcome to your guests, but a formidable challenge for would-be intruders.

Ask about coordinating handles, letterplates and door knockers.

halo option brochure redesign - rustique -line-drawings-bottom.indd 22-23