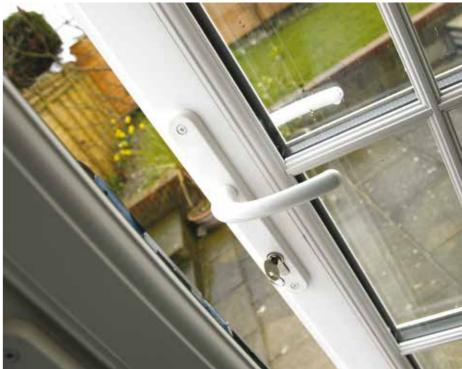

#### Turned position

The whole sash opens out into the room allowing for easy cleaning or maintenance.

Concealed hardware built into the frame and sash allows the window to tilt and turn in two directions. Clever stuff!

#### Tilted position

This position allows a window to tilt open, giving for good ventilation, but without comprimising safety.