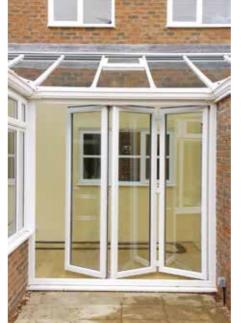

# Bi-Folding doors

The bi-folding door meets the demands of contemporary living and combines this with beauty and practical functionality.

These aesthetically pleasing door panels are configured into a number of concertina folds that can be pulled back to offer optimum versatility, light and access into any room.

Where an opening or partition is required between rooms, whether a small or large room, or where your home leads onto a patio or outside area and you want to extend your view of the garden, the bi-fold door is ideal for these applications. Bi-fold doors create synergy between rooms of all shapes and sizes to seamlessly connect your living space whether indoors or outdoors.