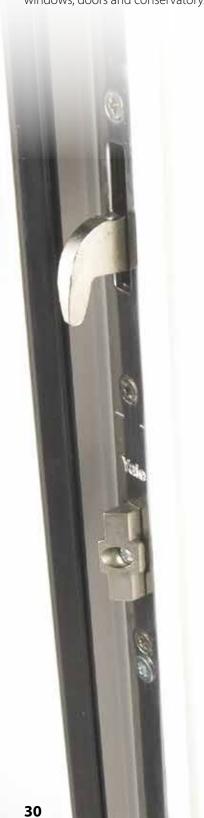

## Frame **security**

Our products are fitted with ultra-secure multipoint locking systems, providing the highest levels of security and delivering total peace of mind.

We use top quality branded hardware. Our handles, locks, chains and letterplates are all engineered to the highest specification - giving you further reassurance that your windows, doors or conservatory will keep unwanted visitors out.

# Key **features**

- Top branded, market leading hardware
- · Locking window and door handles
- Multi-point hook locking system installed on all windows and doors
- Internally beaded windows and doors
- Concealed hardware means minimal weathering and tough to access for intruders

Keeping your family and your possesions safe are our top priority, the style comes as standard.

All our energy efficient windows and doors are fitted with high security hook-locks and shootbolts to create a virtually inpenetrable

barrier to both the elements and intruders alike.

4

halo option brochure redesign - rustique -line-drawings-bottom.indd 4-5