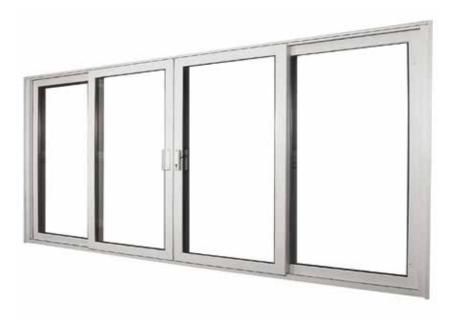

# Bi-Folding doors

The bi-folding door meets the demands of contemporary living and combines this with beauty and practical functionality.

These aesthetically pleasing door panels are configured into a number of concertina folds that can be pulled back to offer optimum versatility, light and access into any room.

Where an opening or partition is required between rooms, whether a small or large room, or where your home leads onto a patio or outside area and you want to extend your view of the garden, the bi-fold door is ideal for these applications. Bi-fold doors create synergy between rooms of all shapes and sizes to seamlessly connect your living space whether indoors or outdoors.