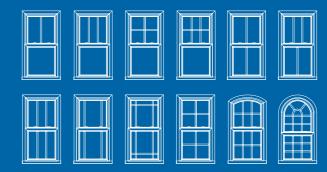

# Choose your style

looking for, ask your salesman for further options.

### Choose your style

These are just a few of the potential style variations available. If you can't see the style your are looking for, ask your salesman for further options.

3

halo option brochure redesign - rustique -line-drawings-bottom.indd 12-13