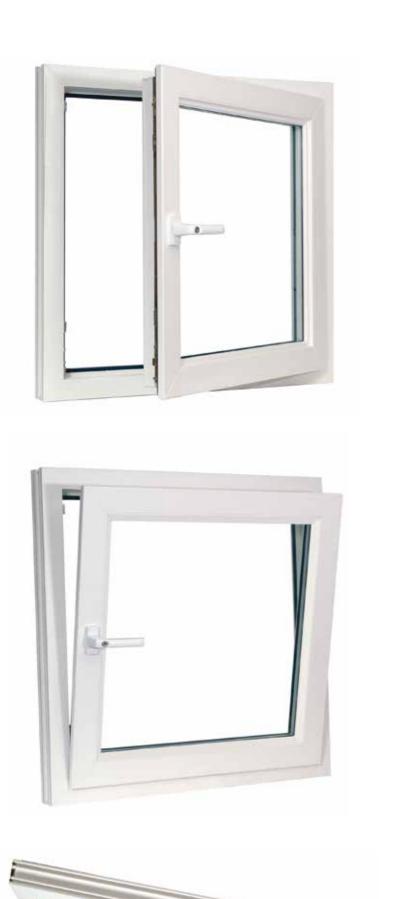

#### Tilt...

#### Tilted position

This position allows a window to tilt open, giving for good ventilation, but without comprimising safety.

#### ...Turn

#### Turned position

The whole sash opens out into the room allowing for easy cleaning or maintenance.

Concealed hardware built into the frame and sash allows the window to tilt and turn in two directions. Clever stuff!