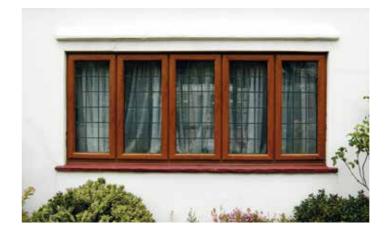

# Casement windows

Casements are the most popular and versatile style of window that we offer. The number of arrangements and combinations of fixed and opening frames is endless - it really does comes down to what you want and that's it - we do the rest.

### Choose your style

These are just a few of the potential style variations available. If you can't see the style your are looking for, ask your salesman for further options.

3

halo option brochure redesign - rustique -line-drawings-bottom.indd 12-13