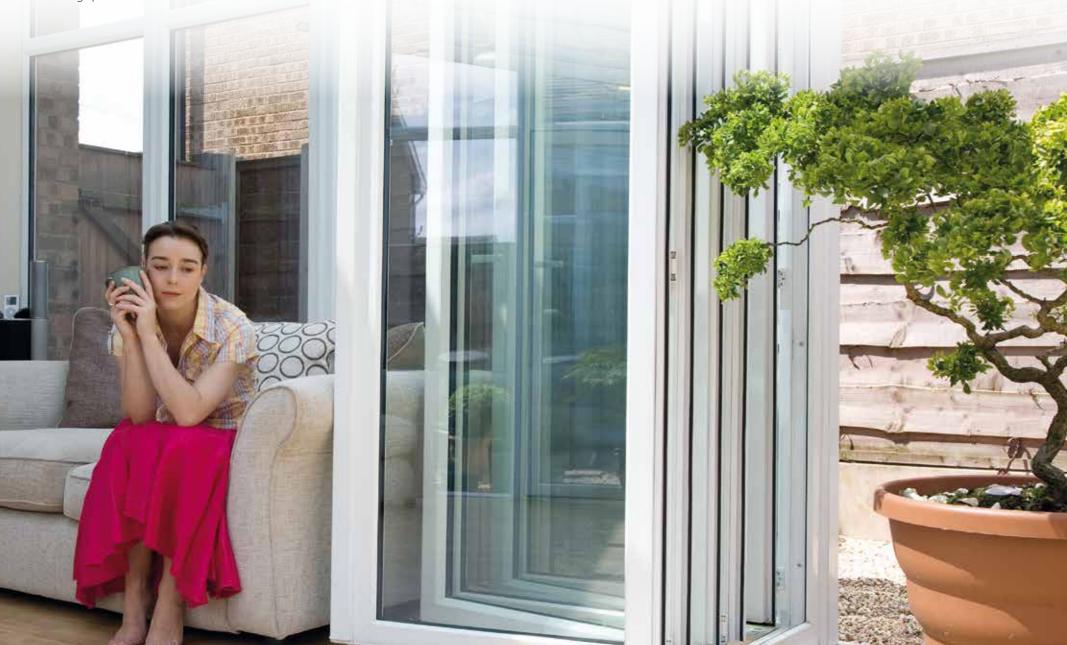

# Bi-Folding doors

The bi-folding door meets the demands of contemporary living and combines this with beauty and practical functionality.

These aesthetically pleasing door panels are configured into a number of concertina folds that can be pulled back to offer optimum versatility, light and access into any room.

Where an opening or partition is required between rooms, whether a small or large room, or where your home leads onto a patio or outside area and you want to extend your view of the garden, the bi-fold door is ideal for these applications. Bi-fold doors create synergy between rooms of all shapes and sizes to seamlessly connect your living space whether indoors or outdoors.