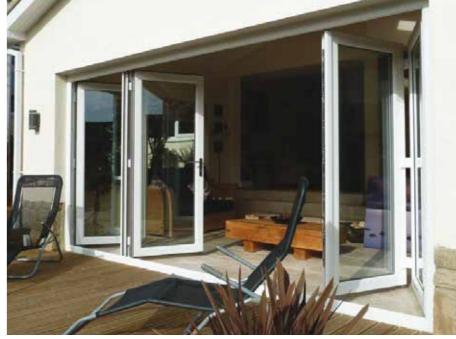

# Bi-Folding doors

The bi-folding door meets the demands of contemporary living and combines this with beauty and practical functionality.

These aesthetically pleasing door panels are configured into a number of concertina folds that can be pulled back to offer optimum versatility, light and access into any room.

Where an opening or partition is required between rooms, whether a small or large room, or where your home leads onto a patio or outside area and you want to extend your view of the garden, the bi-fold door is ideal for these applications. Bi-fold doors create synergy between rooms of all shapes and sizes to seamlessly connect your living space whether indoors or outdoors.