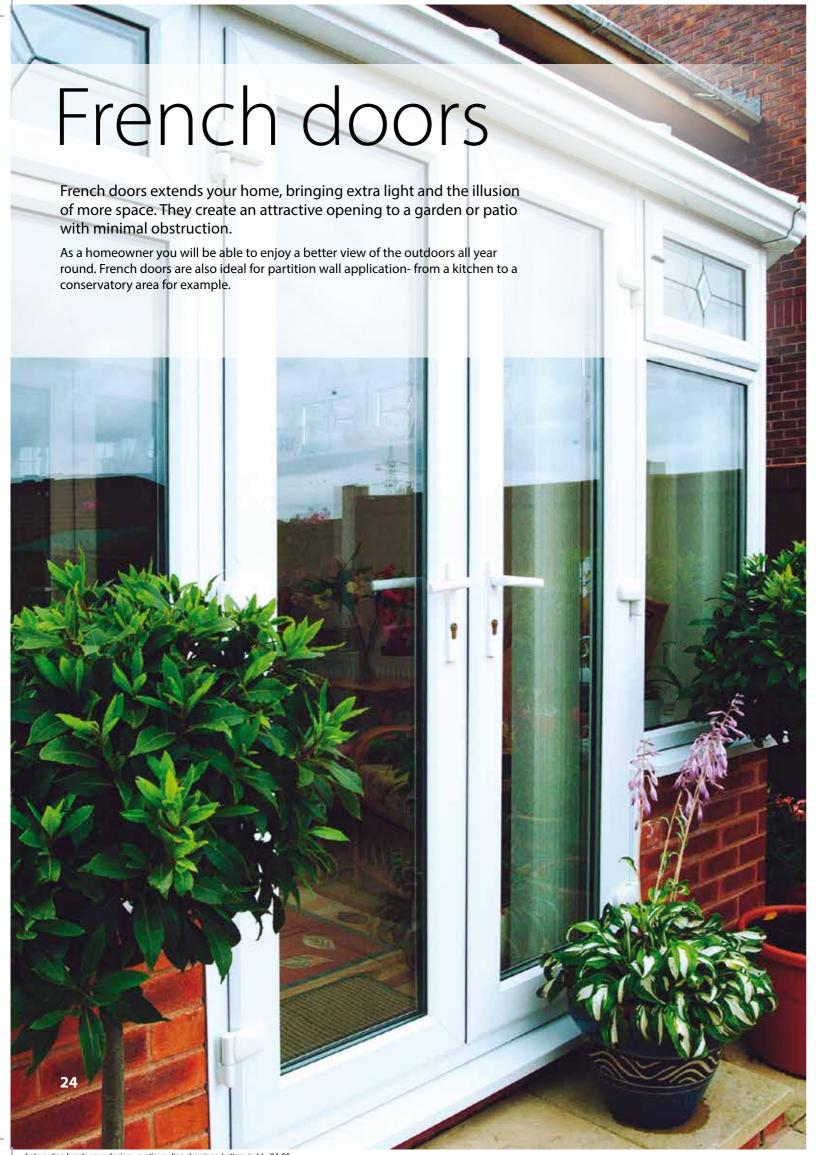

# Patio doors

The classic Patio door offers the home owner a number of benefits, with more light and space being the most notable. As a result of this, patios are well suited to porch and garden applications.

Our low threshold doors create a seamless access point from house to garden, giving you a greater sense of space - perfect for a summer BBQ or winter party.

applications. All our patios come with superior security fittings (Anti jacking system,