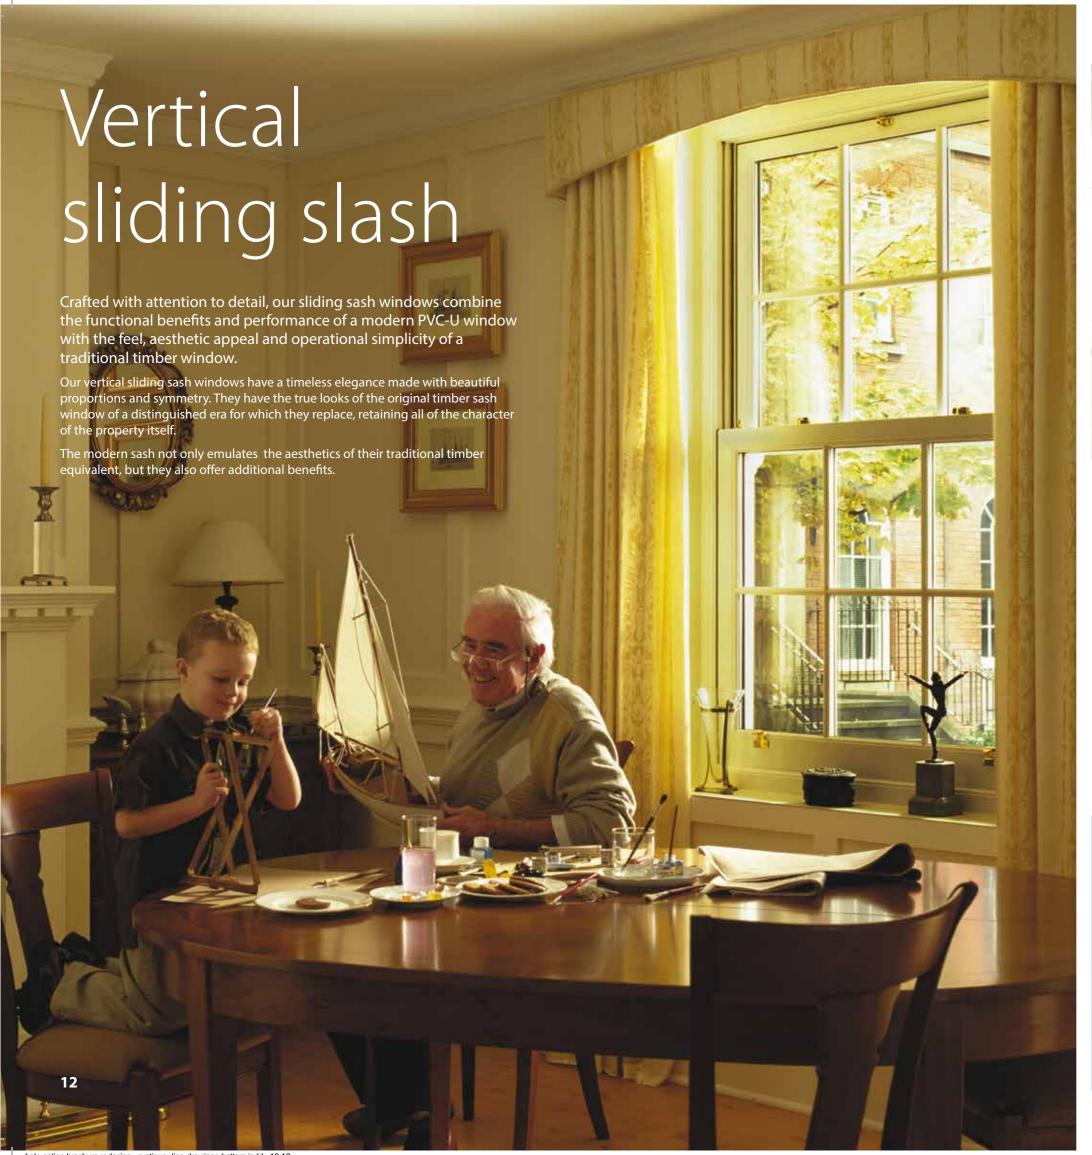

#### Tilt...

#### Tilted position

This position allows a window to tilt open, giving for good ventilation, but without comprimising safety.

#### ...Turn

#### Turned position

The whole sash opens out into the room allowing for easy cleaning or maintenance.

Concealed hardware built into the frame and sash allows the window to tilt and turn in two directions. Clever stuff!